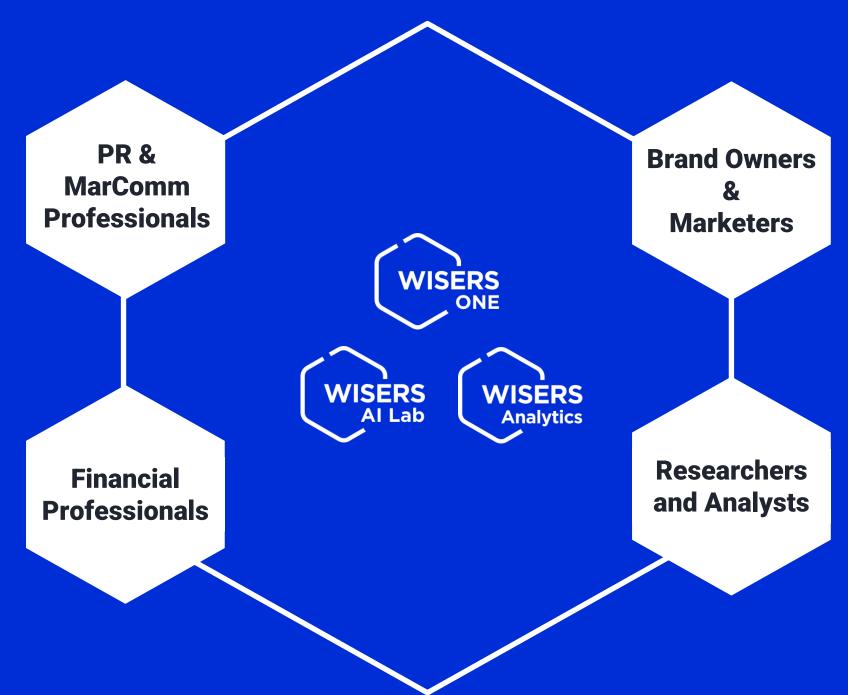

# **Applications in Four Professions**

Insights and metrics to shape your strategies and campaigns.

Market intelligence to help you make strategic decisions about your brand, marketing campaigns, and social media.