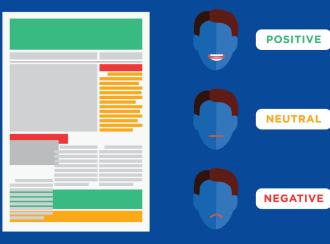

#### **Sentiment Analysis**

Hybrid linguistics, machine learning and deep learning approach.

Provides **general-domain** and 10+ industry-specific sentiment analysis models.

Multi-grained analysis at document, subject and entity levels.