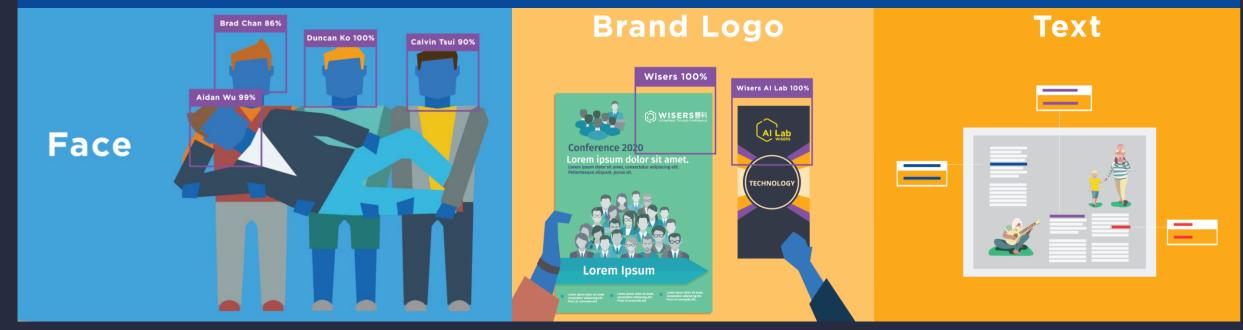

# WISERS Powerful Image Recognition Capabilities

### Image Recognition

Automatically recognises brand logos, faces and text in images and videos using deep learning.

Real-time processing and recognition supported by high-performance cloud computing infrastructure with GPU acceleration.