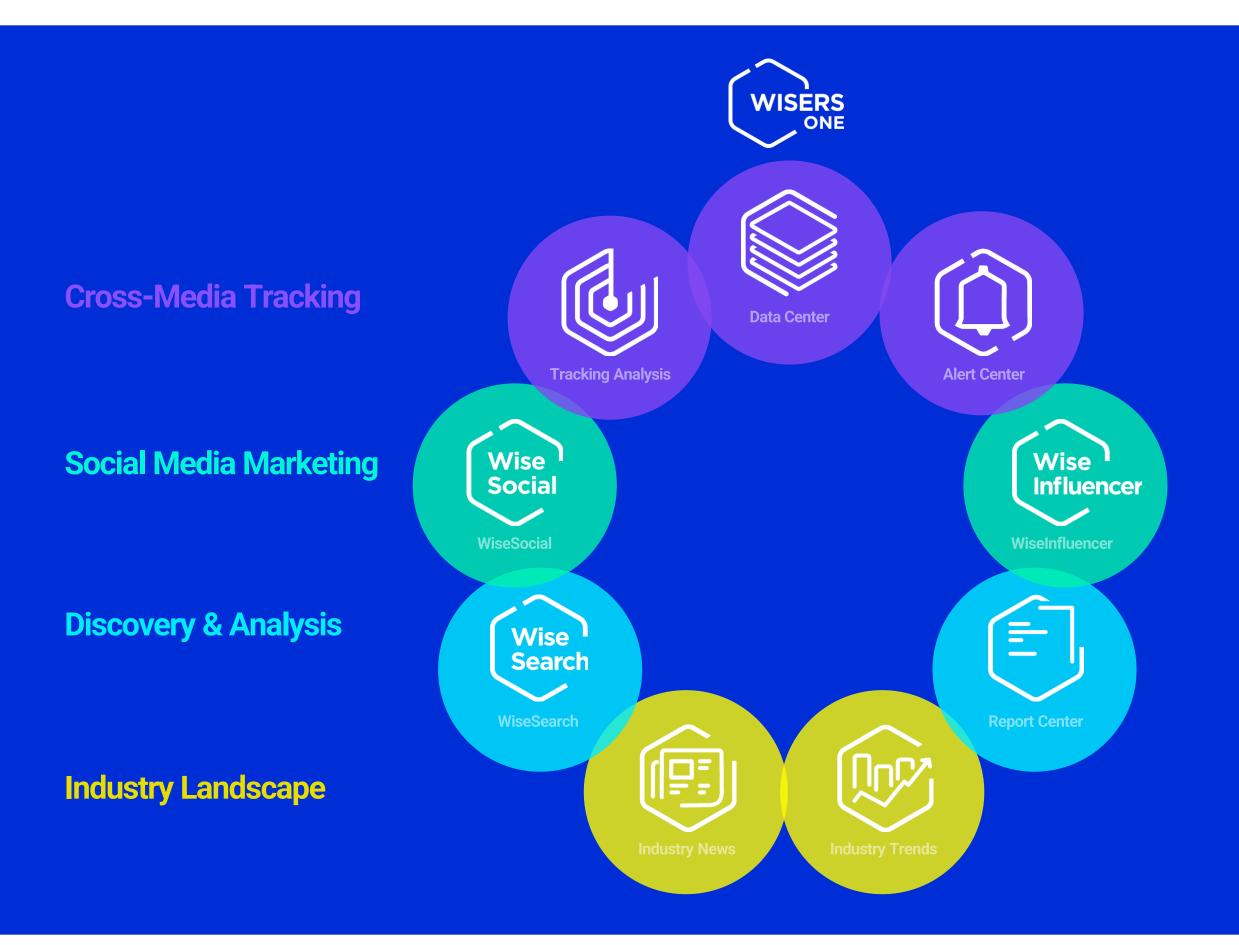

Find the answers and insights you need in the world's most comprehensive Chinese database with Al-powered analytics.

Solutions for risk mitigation, threat identification, and know your client.

WisersOne is an one-stop platform for your insight needs, helping you understand customers, markets and trends.

It allows custom settings.

The functional modules are categorized into 4 dimensions

WiseSearch

Report Center

# 5 Key features

Real-time System to Alert and Evaluate

Al Sentiment Engine with Expertise in Chinese

Deep Industry Taxonomy Knowledge

Over 20 years of media data collected

Helps brands to harvest business insight from the following 4 aspects...