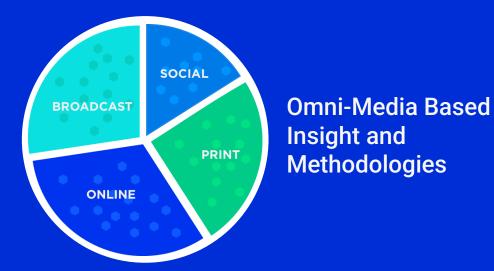

#### **Chinese Omni-media database**

- Accumulated and growing Chinese omnimedia information database and semantic resources for more than 20 years
- Full-time media research team keeps track of changes in the Chinese media landscape
- Covering mainland China, Hong Kong, Macao and Taiwan