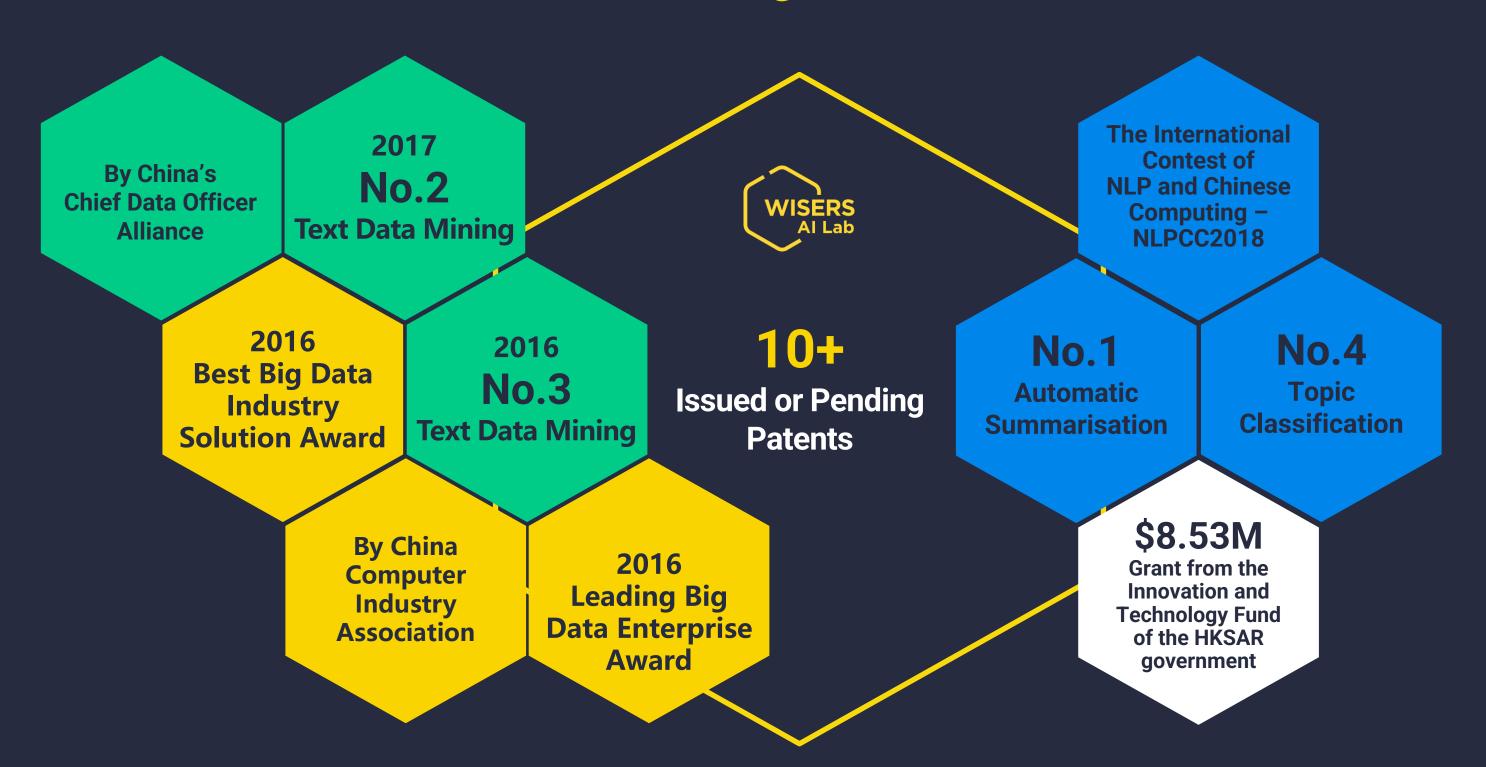

# Recognitions

#### **Automatic Text Summarisation**

Ranks No. 1

in the NLPCC 2018 "Single Document Summarisation" shared task.

No. 1 in the NLPCC 2018 Automatic Document Summarisation Competition