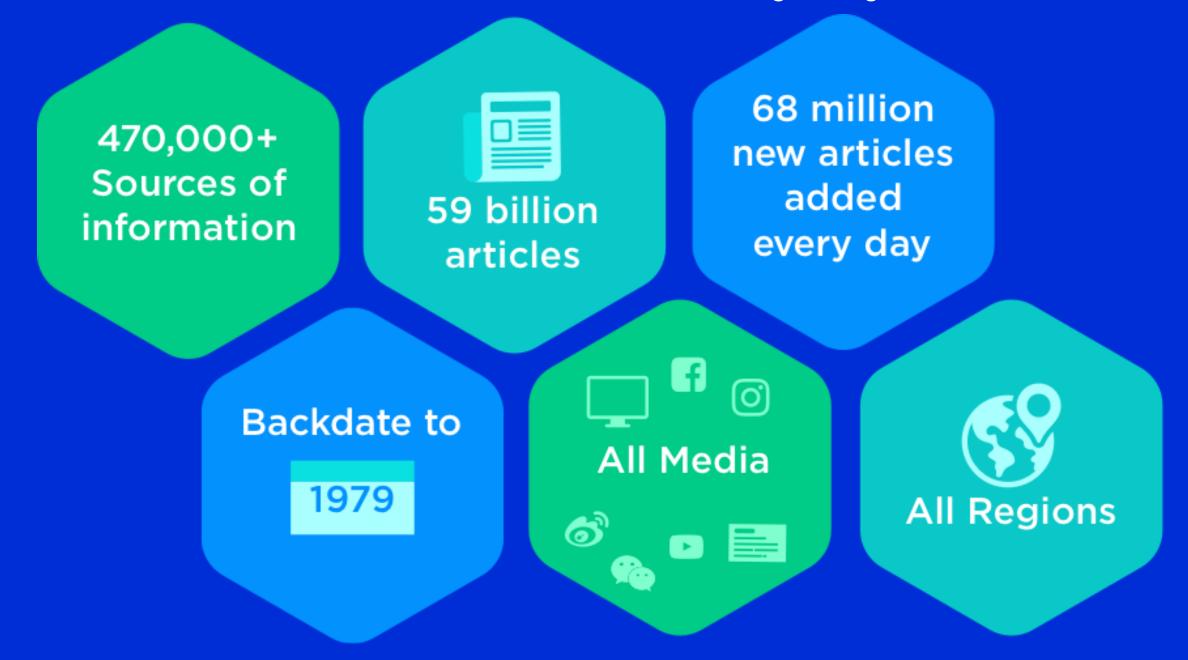

#### **Chinese Omni-media database**

- Accumulated and growing Chinese omnimedia information database and semantic resources for more than 20 years
- Full-time media research team keeps track of changes in the Chinese media landscape
- Covering mainland China, Hong Kong, Macao and Taiwan